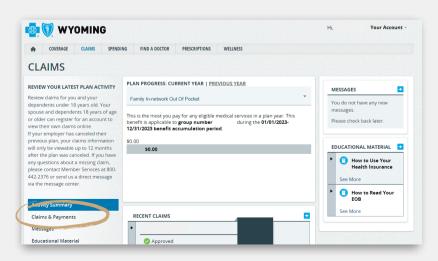

At the top of recent claims, select **down arrow** 

Next, select the **down arrow** to download claims summary

If you need assistance with YourWyoBlue, please contact Member Services at 1-800-442-2376.

Blue Cross Blue Shield of Wyoming is an independent licensee of the Blue Cross and Blue Shield Association