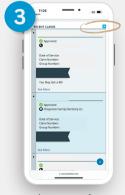

#### NOME CONTAGE CANADS SPEDONS PRECENTIONS WELLINSS WELLINSS MESSAGE CHIEF Account Settings Yew Site UPARIA Need Help? Addisonal Languages Log Out

11:26

Next, click on the navigation tab, then select **claims** 