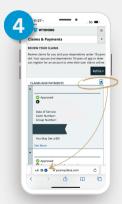

At the top of recent claims, select **down arrow** 

Next, select the **down arrow** to download claims summary

If you need assistance with YourWyoBlue, please contact Member Services at 1-800-442-2376.

Blue Cross Blue Shield of Wyoming is an independent licensee of the Blue Cross and Blue Shield Association