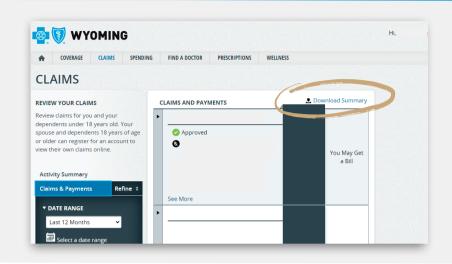

# 5

Next, open **claims summary spreadsheet** in your browser downloads

At the top of recent claims, select **down arrow** 

Next, select the **down arrow** to download claims summary

If you need assistance with YourWyoBlue, please contact Member Services at 1-800-442-2376.

Blue Cross Blue Shield of Wyoming is an independent licensee of the Blue Cross and Blue Shield Association