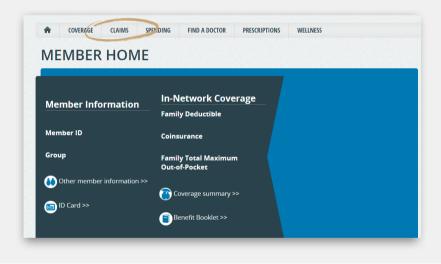

#### NOME CONTAGE CANADS SPEDONS PRECENTIONS WELLINSS WELLINSS MESSAGE CHIEF Account Settings Yew Site UPARIA Need Help? Addisonal Languages Log Out

11:26

Next, click on the navigation tab, then select **claims** 