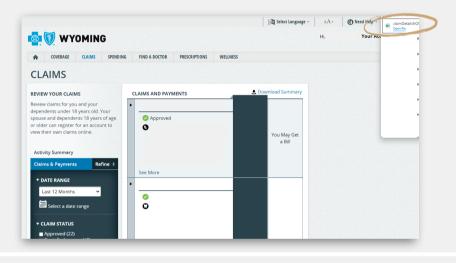

### HOW TO VIEW OR PRINT CLAIMS SUMMARY

Navigate to YOURWYOBLUE.COM, click Login

3 Under Activity Summary, click on Claims & Payments

## HOW TO VIEW OR PRINT CLAIMS SUMMARY

At the top of recent claims, select **down arrow** 

Next, select the **down arrow** to download claims summary

If you need assistance with YourWyoBlue, please contact Member Services at 1-800-442-2376.

Blue Cross Blue Shield of Wyoming is an independent licensee of the Blue Cross and Blue Shield Association